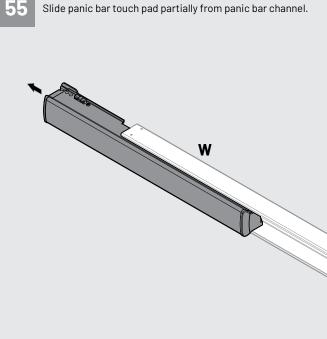

. Slowly close door, observe whether the bolt is released upon closing. If bolt is not released, use a flat blade screwdriver and rotate the trip mechanism counter clockwise 1/2 turn. Repeat adjustment until bolt is extended upon door closing and rotate trip mechanism 1 additional full turn counter clockwise.



Test all door and lock functions for proper operation. Make necessary adjustments if required.



To access High Security Combination Lock: Unlock center module and upper module with key, remove (6) interior module cover assembly screws and (2) lock cover screws. Time to preform this operation is 1 min 10 sec. Reverse process to re-install covers. Refer to High Security Combination Lock - Operating Instructions for detailed instruction, including how to change lock combination.







Align panic interface mechanism to panic bar touch pad.

















## **Access Control Wiring**



Requirements: Operating Voltage 12-24 VDC Conductors 18-22 AWG

- 1. V
- 2. + V
- 3. Normal Closed (NC)
- 4. Normal Open (NO)
- 5. Common (COM)
- 6. Resistor(RES)

## **Alarm Panel Wiring Options**



Si desea ayuda o información sobre la garantia: llame al 1-859-885-9411 ou visite www.sargentandgreenleaf.com

Pour de l'aide ou des informations sur la garantie: Vauillez appeler le 1-859-885-9411 ou visiter www.sargentandgreenleaf.com

Warning: This Manufacturer advises that no lock can provide complete security by itself. This lock may be defeated by forcible or technical means, or evaded by entry elsewhere on the property. No lock can substitute for caution, awareness of your envir