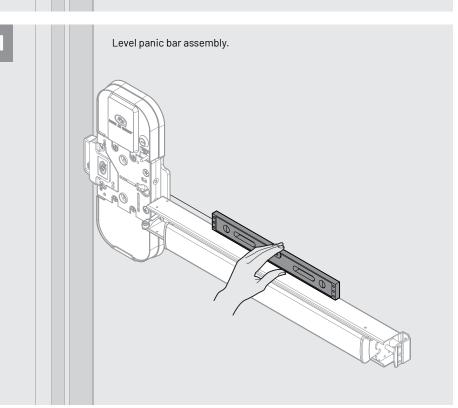

If bolt is not released, use a flat blade screwdriver and rotate the trip mechanism counter clockwise 1/2 turn. Repeat adjustment until bolt is extended upon door closing and rotate trip mechanism 1 additional full turn counter clockwise.



Test all door and lock functions for proper operation. Make necessary adjustments if required.



To access High Security Combination Lock: Unlock center module and upper module with key, remove (6) interior module cover assembly screws and (2) lock cover screws. Time to preform this operation is 1 min 10 sec. Reverse process to re-install covers. Refer to High Security Combination Lock - Operating Instructions for detailed instruction, including how to change lock combination.







Align panic interface mechanism to panic bar touch pad.

















## **Access Control Wiring**



Requirements: Operating Voltage 12-24 VDC Conductors 18-22 AWG

- 1. V
- 2. + V
- 3. Normal Closed (NC)
- 4. Normal Open (NO)
- 5. Common (COM)
- 6. Resistor(RES)

## **Alarm Panel Wiring Options**



Si desea ayuda o información sobre la garantia: llame al 1-859-885-9411 ou visite www.sargentandgreenleaf.com

Pour de l'aide ou des informations sur la garantie: Vauillez appeler le 1-859-885-9411 ou visiter www.sargentandgreenleaf.com

Warning: This Manufacturer advises that no lock can provide complete security by itself. This lock may be defeated by forcible or technical means, or evaded by entry elsewhere on the property. No lock can substitute for caution, awareness of your environment, and common sense. Builder's hardware is available in multiple p