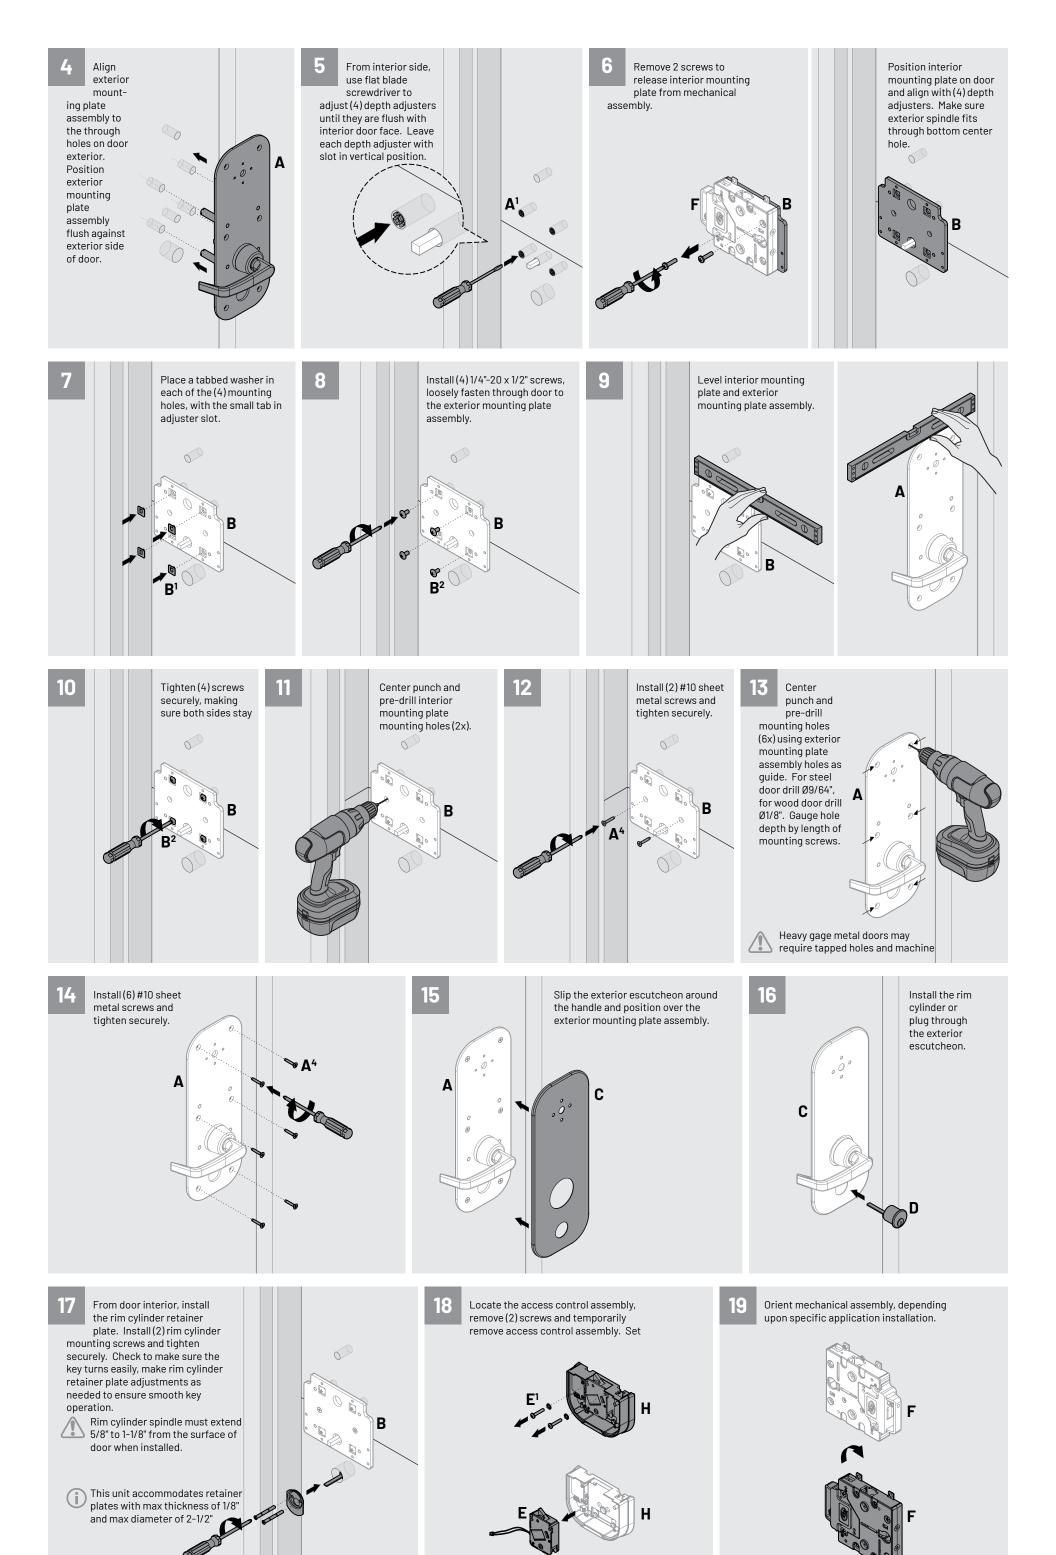

| A                     | Exterior Mounting Plate                             | P                     | Combination Lock Cover         |
|-----------------------|-----------------------------------------------------|-----------------------|--------------------------------|
| A <sup>1(4x)</sup>    | Depth Adjusters                                     | Q                     | Interior Center Cover          |
| A <sup>2</sup>        | Exterior Handle Assembly                            | <b>Q</b> ¹            | Lever Handle                   |
| A <sup>3(4x)</sup>    | Screw 1/4-20 x 1/2"                                 | Q <sup>3(4x)</sup>    | Screw #10-32 x 1/4" Flat Head  |
| <b>A</b> <sup>5</sup> | Exterior Spindle                                    | R                     | Strike                         |
| В                     | Interior Mounting Plate                             | R¹                    | Strike Spacers                 |
| С                     | Exterior Escutcheon                                 | s                     | Panic Mechanism Cover          |
| D                     | Rim Cylinder or Plug<br>*not included with all kits | Т                     | Panic Mechanism                |
| E                     | Access Control Assembly                             | U                     | Short Spindle                  |
| E1(2x)                | Screw #10-32 x 1", Washers                          | ٧                     | Panic Mechanism Shim           |
| F                     | Mechanical Assembly                                 | W                     | Panic Bar                      |
| G                     | Lock Housing                                        | <b>W</b> <sup>1</sup> | Panic Interface Mechanism      |
| Н                     | Access Control Housing                              | X                     | Panic Bar Channel Bracket      |
| J                     | Access Control Cover                                | X1(2x)                | Architectural Bolt #10-24 x 1" |
| K                     | High Security<br>Combination Lock                   | Y                     | Filler Panel                   |
| M                     | Combination Lock Dial Ring                          | Z                     | End Cap                        |
| N                     | Combination Lock Dial                               | Z¹                    | Screw #10-24 x 3/8"            |

Make sure exterior spindle is fully seated inside handle. Measure door thickness and add 5/8". Using this dimension, mark spindle from surface of exterior mounting plate.

Cut exterior spindle where marked, use metal file to smooth edges. After cutting, insert exterior spindle into handle drive hole.

Verify that handle on exterior mounting plate is oriented correctly. If not, remove 4 screws, rotate handle, and re-install. Threadlocker is recom-

Adjust trip mechanism to engage strike. Slowly close door, observe whether the bolt is released upon closing. If bolt is not released, use a flat blade screwdriver and rotate the trip mechanism counter clockwise 1/2 turn. Repeat adjustment until bolt is extended upon door closing and rotate trip mechanism 1 additional full turn counter clockwise.