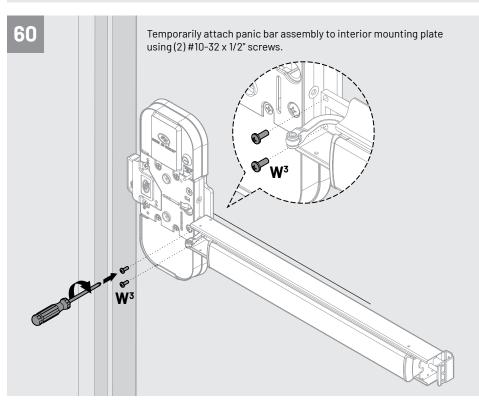

Test all door and lock functions for proper operation. Make necessary adjustments if required.

To access High Security Combination Lock: Unlock center module and upper module with key, remove (6) interior module cover assembly screws and (2) lock cover screws. Time to preform this operation is 1 min 10 sec. Reverse process to re-install covers. Refer to High Security Combination Lock - Operating Instructions for detailed instruction, including how to change lock combination.