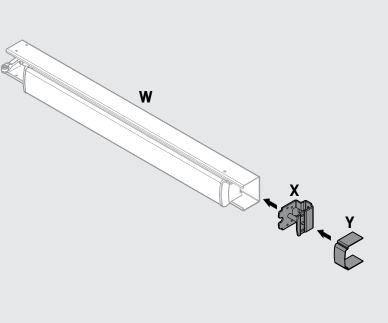

osing. If bolt is not released, use a flat blade screwdriver and rotate the trip mechanism counter clockwise 1/2 turn. Repeat adjustment until bolt is extended upon door closing and rotate trip mechanism 1 additional full turn counter clockwise.



Test all door and lock functions for proper operation. Make necessary adjustments if required.



To access High Security Combination Lock: Unlock center module and upper module with key, remove (6) interior module cover assembly screws and (2) lock cover screws. Time to preform this operation is 1 min 10 sec. Reverse process to re-install covers. Refer to High Security Combination Lock - Operating Instructions for detailed instruction, including how to change lock combination.







Align panic interface mechanism to panic bar touch pad.

















## **Access Control Wiring**



Requirements: Operating Voltage 12-24 VDC Conductors 18-22 AWG

- 1. V
- 2. + V
- 3. Normal Closed (NC)
- 4. Normal Open (NO)
- 5. Common (COM)
- 6. Resistor(RES)

## **Alarm Panel Wiring Options**



Si desea ayuda o información sobre la garantia: llame al 1-859-885-9411 ou visite www.sargentandgreenleaf.com

Pour de l'aide ou des informations sur la garantie: Vauillez appeler le 1-859-885-9411 ou visiter www.sargentandgreenleaf.com

Warning: This Manufacturer advises that no lock can provide complete security by itself. This lock may be defeated by forcible or technical means, or evaded by entry elsewhere on the property. No lock can substitute for caution, awareness of your environment, and common sense. Builder's hardware is available in mult