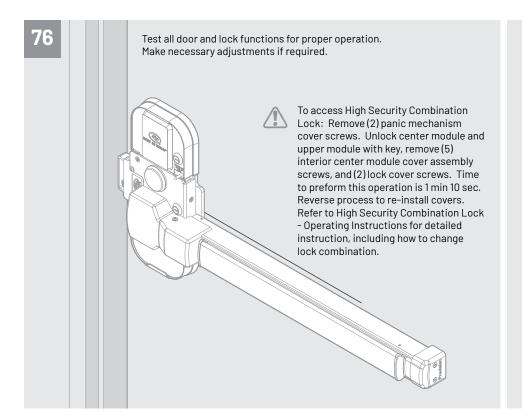

Test all door and lock functions for proper operation. Make necessary adjustments if required.

To access High Security Combination Lock: Unlock center module and upper module with key, remove (6) interior module cover assembly screws and (2) lock cover screws. Time to preform this operation is 1 min 10 sec. Reverse process to re-install covers. Refer to High Security Combination Lock - Operating Instructions for detailed instruction, including how to change lock combination.