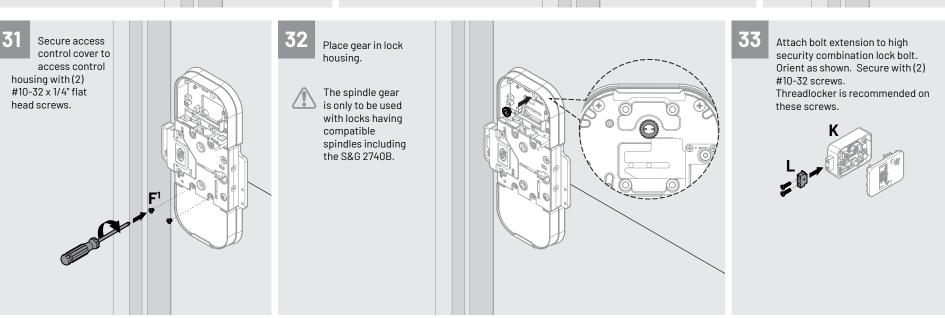

| A                     | Exterior Mounting Plate                             | P                     | Combination Lock Cover         |
|-----------------------|-----------------------------------------------------|-----------------------|--------------------------------|
| A <sup>1(4x)</sup>    | Depth Adjusters                                     | Q                     | Interior Center Cover          |
| A <sup>2</sup>        | Exterior Handle Assembly                            | <b>Q</b> ¹            | Lever Handle                   |
| A <sup>3(4x)</sup>    | Screw 1/4-20 x 1/2"                                 | Q <sup>3(4x)</sup>    | Screw #10-32 x 1/4" Flat Head  |
| <b>A</b> <sup>5</sup> | Exterior Spindle                                    | R                     | Strike                         |
| В                     | Interior Mounting Plate                             | R¹                    | Strike Spacers                 |
| С                     | Exterior Escutcheon                                 | s                     | Panic Mechanism Cover          |
| D                     | Rim Cylinder or Plug<br>*not included with all kits | Т                     | Panic Mechanism                |
| E                     | Access Control Assembly                             | U                     | Short Spindle                  |
| E1(2x)                | Screw #10-32 x 1", Washers                          | ٧                     | Panic Mechanism Shim           |
| F                     | Mechanical Assembly                                 | W                     | Panic Bar                      |
| G                     | Lock Housing                                        | <b>W</b> <sup>1</sup> | Panic Interface Mechanism      |
| Н                     | Access Control Housing                              | X                     | Panic Bar Channel Bracket      |
| J                     | Access Control Cover                                | X1(2x)                | Architectural Bolt #10-24 x 1" |
| K                     | High Security<br>Combination Lock                   | Y                     | Filler Panel                   |
| M                     | Combination Lock Dial Ring                          | Z                     | End Cap                        |
| N                     | Combination Lock Dial                               | Z¹                    | Screw #10-24 x 3/8"            |