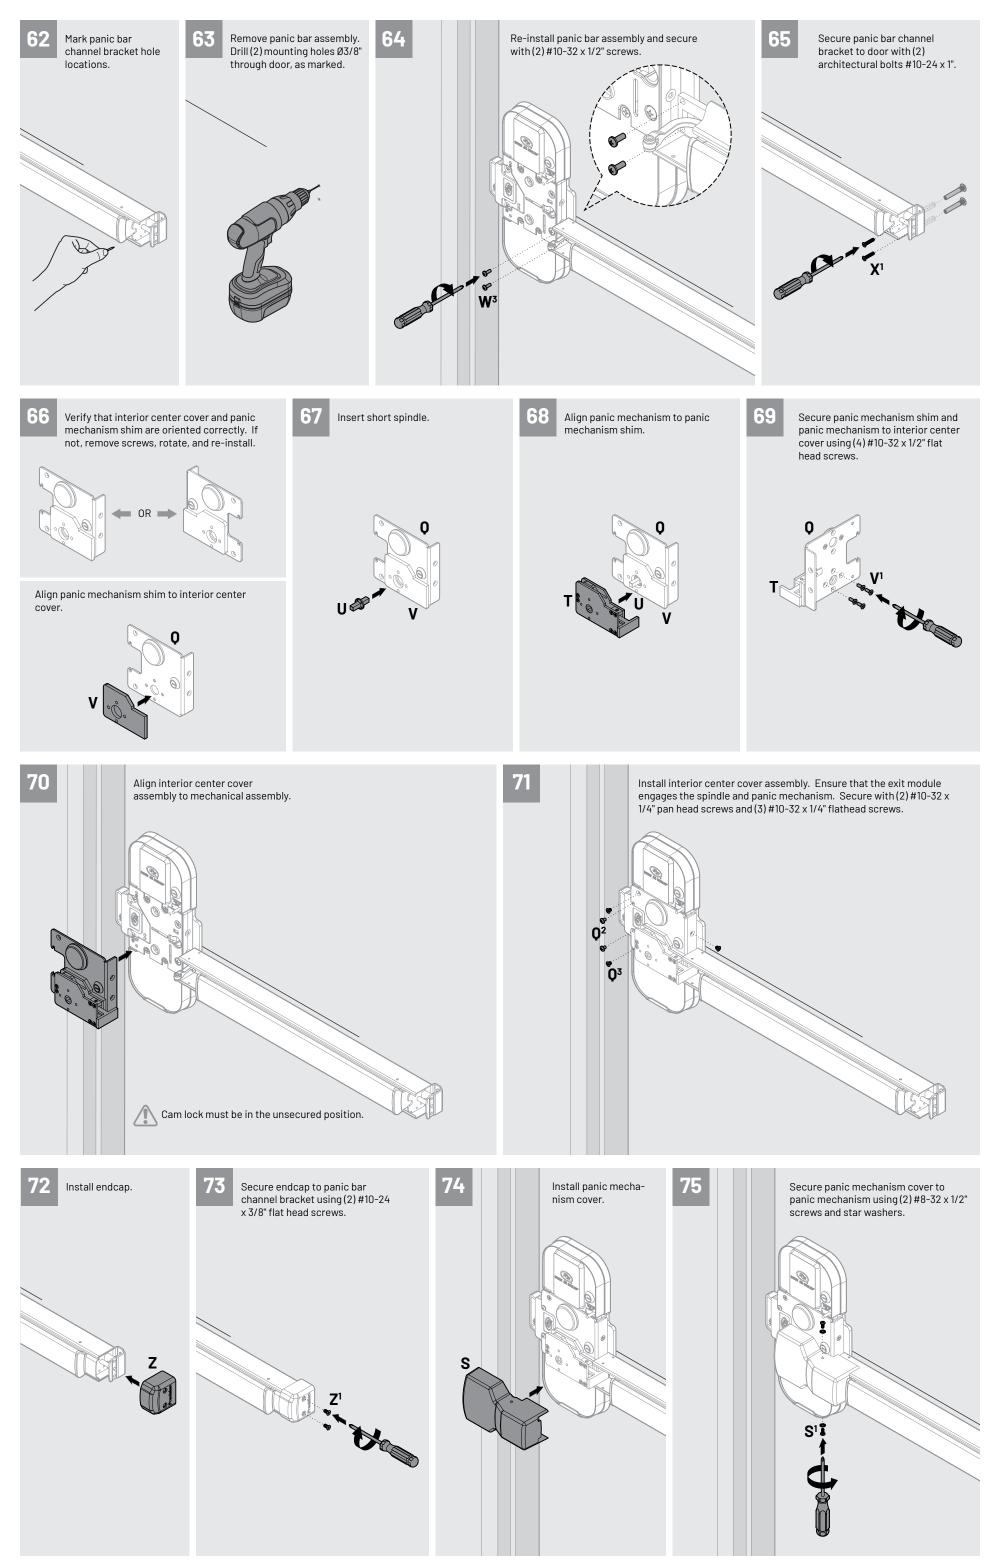

| A                     | Exterior Mounting Plate                             | P                     | Combination Lock Cover         |
|-----------------------|-----------------------------------------------------|-----------------------|--------------------------------|
| A <sup>1(4x)</sup>    | Depth Adjusters                                     | Q                     | Interior Center Cover          |
| A <sup>2</sup>        | Exterior Handle Assembly                            | <b>Q</b> ¹            | Lever Handle                   |
| A <sup>3(4x)</sup>    | Screw 1/4-20 x 1/2"                                 | Q <sup>3(4x)</sup>    | Screw #10-32 x 1/4" Flat Head  |
| <b>A</b> <sup>5</sup> | Exterior Spindle                                    | R                     | Strike                         |
| В                     | Interior Mounting Plate                             | R¹                    | Strike Spacers                 |
| С                     | Exterior Escutcheon                                 | s                     | Panic Mechanism Cover          |
| D                     | Rim Cylinder or Plug<br>*not included with all kits | Т                     | Panic Mechanism                |
| E                     | Access Control Assembly                             | U                     | Short Spindle                  |
| E1(2x)                | Screw #10-32 x 1", Washers                          | ٧                     | Panic Mechanism Shim           |
| F                     | Mechanical Assembly                                 | W                     | Panic Bar                      |
| G                     | Lock Housing                                        | <b>W</b> <sup>1</sup> | Panic Interface Mechanism      |
| Н                     | Access Control Housing                              | X                     | Panic Bar Channel Bracket      |
| J                     | Access Control Cover                                | X1(2x)                | Architectural Bolt #10-24 x 1" |
| K                     | High Security<br>Combination Lock                   | Y                     | Filler Panel                   |
| M                     | Combination Lock Dial Ring                          | Z                     | End Cap                        |
| N                     | Combination Lock Dial                               | Z¹                    | Screw #10-24 x 3/8"            |