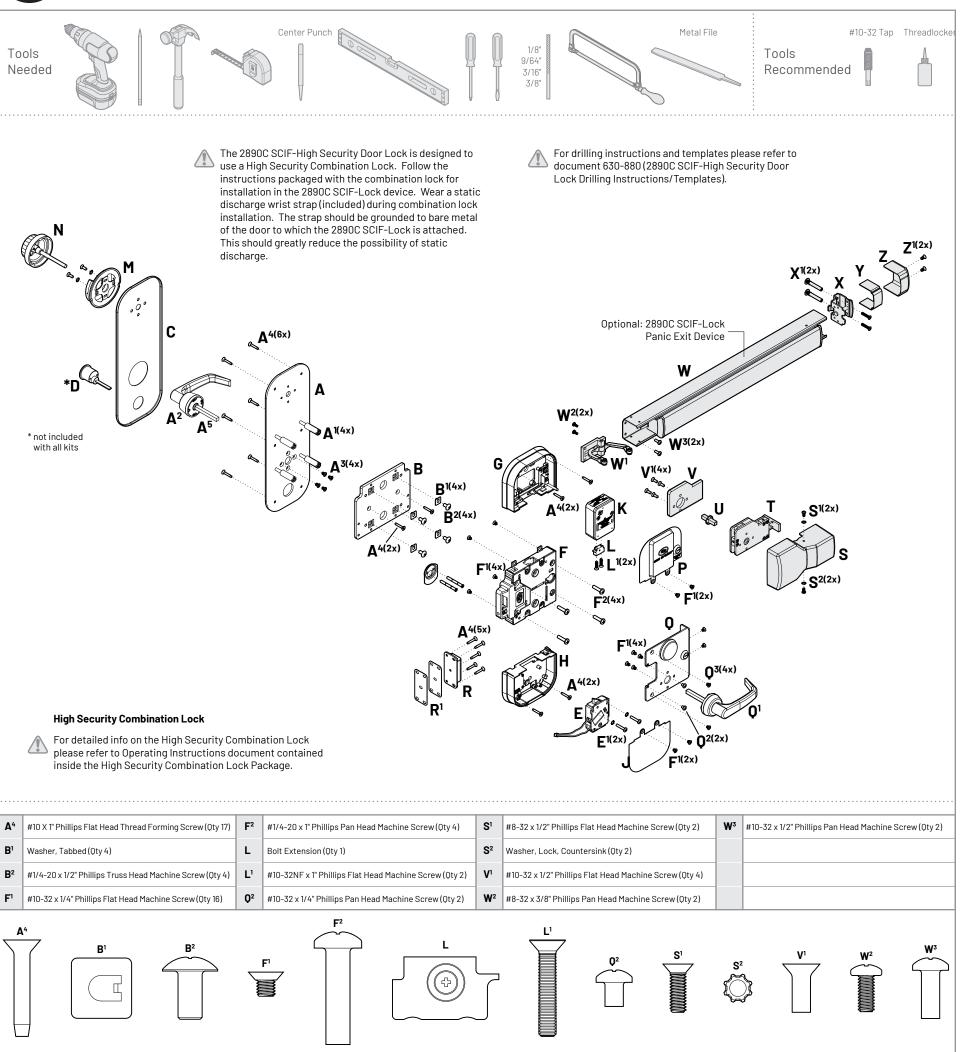

Make sure exterior spindle is fully seated inside handle. Measure door thickness and add 5/8". Using this dimension, mark spindle from surface of exterior mounting plate.

Cut exterior spindle where marked, use metal file to smooth edges. After cutting, insert exterior spindle into handle drive hole.