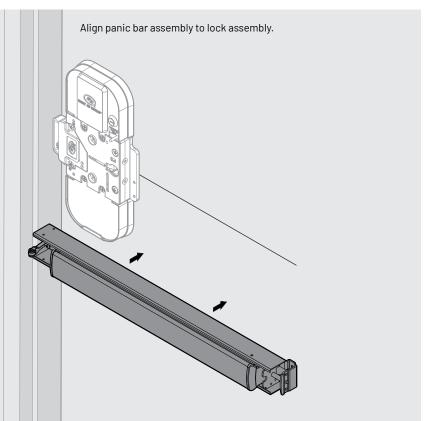

ing. If bolt is not released, use a flat blade screwdriver and rotate the trip mechanism counter clockwise 1/2 turn. Repeat adjustment until bolt is extended upon door closing and rotate trip mechanism 1 additional full turn counter clockwise.



Test all door and lock functions for proper operation. Make necessary adjustments if required.



To access High Security Combination Lock: Unlock center module and upper module with key, remove (6) interior module cover assembly screws and (2) lock cover screws. Time to preform this operation is 1 min 10 sec. Reverse process to re-install covers. Refer to High Security Combination Lock - Operating Instructions for detailed instruction, including how to change lock combination.







Align panic interface mechanism to panic bar touch pad.

















## **Access Control Wiring**



Requirements: Operating Voltage 12-24 VDC Conductors 18-22 AWG

- 1. V
- 2. + V
- 3. Normal Closed (NC)
- 4. Normal Open (NO)
- 5. Common (COM)
- 6. Resistor(RES)

## **Alarm Panel Wiring Options**



Si desea ayuda o información sobre la garantia: llame al 1-859-885-9411 ou visite www.sargentandgreenleaf.com

Pour de l'aide ou des informations sur la garantie: Vauillez appeler le 1-859-885-9411 ou visiter www.sargentandgreenleaf.com

Warning: This Manufacturer advises that no lock can provide complete security by itself. This lock may be defeated by forcible or technical means, or evaded by entry elsewhere on the property. No lock can substitute for caution, awareness of your environment, and common sense. Builder's hardware is available in multip