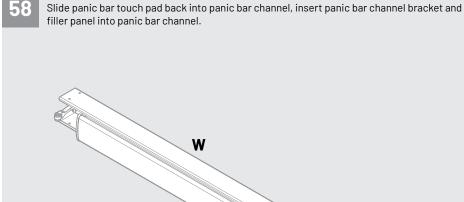

closing. If bolt is not released, use a flat blade screwdriver and rotate the trip mechanism counter clockwise 1/2 turn. Repeat adjustment until bolt is extended upon door closing and rotate trip mechanism 1 additional full turn counter clockwise.



Test all door and lock functions for proper operation. Make necessary adjustments if required.



To access High Security Combination Lock: Unlock center module and upper module with key, remove (6) interior module cover assembly screws and (2) lock cover screws. Time to preform this operation is 1 min 10 sec. Reverse process to re-install covers. Refer to High Security Combination Lock - Operating Instructions for detailed instruction, including how to change lock combination.







Align panic interface mechanism to panic bar touch pad.

















## **Access Control Wiring**



Requirements: Operating Voltage 12-24 VDC Conductors 18-22 AWG

- 1. V
- 2. + V
- 3. Normal Closed (NC)
- 4. Normal Open (NO)
- 5. Common (COM)
- 6. Resistor(RES)

## **Alarm Panel Wiring Options**



Si desea ayuda o información sobre la garantia: llame al 1-859-885-9411 ou visite www.sargentandgreenleaf.com

Pour de l'aide ou des informations sur la garantie: Vauillez appeler le 1-859-885-9411 ou visiter www.sargentandgreenleaf.com

Warning: This Manufacturer advises that no lock can provide complete security by itself. This lock may be defeated by forcible or technical means, or evaded by entry elsewhere on the property. No lock can substitute for caution, awareness of your environment, and common sense. Builder's hardware is available in mu