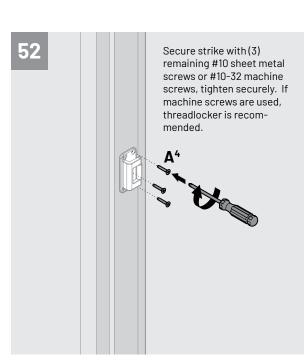

| A                     | Exterior Mounting Plate                             | P                     | Combination Lock Cover         |
|-----------------------|-----------------------------------------------------|-----------------------|--------------------------------|
| A <sup>1(4x)</sup>    | Depth Adjusters                                     | Q                     | Interior Center Cover          |
| A <sup>2</sup>        | Exterior Handle Assembly                            | <b>Q</b> ¹            | Lever Handle                   |
| A <sup>3(4x)</sup>    | Screw 1/4-20 x 1/2"                                 | Q <sup>3(4x)</sup>    | Screw #10-32 x 1/4" Flat Head  |
| <b>A</b> <sup>5</sup> | Exterior Spindle                                    | R                     | Strike                         |
| В                     | Interior Mounting Plate                             | R¹                    | Strike Spacers                 |
| С                     | Exterior Escutcheon                                 | s                     | Panic Mechanism Cover          |
| D                     | Rim Cylinder or Plug<br>*not included with all kits | Т                     | Panic Mechanism                |
| E                     | Access Control Assembly                             | U                     | Short Spindle                  |
| E1(2x)                | Screw #10-32 x 1", Washers                          | ٧                     | Panic Mechanism Shim           |
| F                     | Mechanical Assembly                                 | W                     | Panic Bar                      |
| G                     | Lock Housing                                        | <b>W</b> <sup>1</sup> | Panic Interface Mechanism      |
| Н                     | Access Control Housing                              | X                     | Panic Bar Channel Bracket      |
| J                     | Access Control Cover                                | X1(2x)                | Architectural Bolt #10-24 x 1" |
| K                     | High Security<br>Combination Lock                   | Y                     | Filler Panel                   |
| M                     | Combination Lock Dial Ring                          | Z                     | End Cap                        |
| N                     | Combination Lock Dial                               | Z¹                    | Screw #10-24 x 3/8"            |