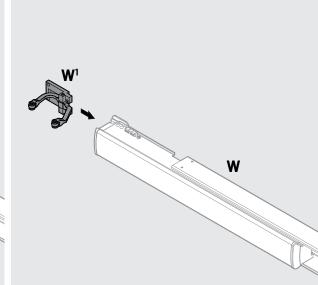

Slowly close door, observe whether the bolt is released upon closing. If bolt is not released, use a flat blade screwdriver and rotate the trip mechanism counter clockwise 1/2 turn. Repeat adjustment until bolt is extended upon door closing and rotate trip mechanism 1 additional full turn counter clockwise.



Test all door and lock functions for proper operation. Make necessary adjustments if required.



To access High Security Combination Lock: Unlock center module and upper module with key, remove (6) interior module cover assembly screws and (2) lock cover screws. Time to preform this operation is 1 min 10 sec. Reverse process to re-install covers. Refer to High Security Combination Lock - Operating Instructions for detailed instruction, including how to change lock combination.







Align panic interface mechanism to panic bar touch pad.

















## **Access Control Wiring**



Requirements: Operating Voltage 12-24 VDC Conductors 18-22 AWG

- 1. V
- 2. + V
- 3. Normal Closed (NC)
- 4. Normal Open (NO)
- 5. Common (COM)
- 6. Resistor(RES)

## **Alarm Panel Wiring Options**



Si desea ayuda o información sobre la garantia: llame al 1-859-885-9411 ou visite www.sargentandgreenleaf.com

Pour de l'aide ou des informations sur la garantie: Vauillez appeler le 1-859-885-9411 ou visiter www.sargentandgreenleaf.com

Warning: This Manufacturer advises that no lock can provide complete security by itself. This lock may be defeated by forcible or technical means, or evaded by entry elsewhere on the property. No lock can substitute for caution, awareness of your environ