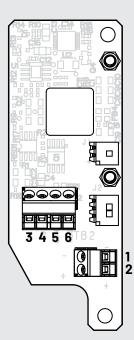

## **Access Control Wiring**

Requirements: Operating Voltage 12-24 VDC Conductors 18-22 AWG

- 1. V
- 2. + V
- 3. Normal Closed (NC)
- 4. Normal Open (NO)
- 5. Common (COM)
- 6. Resistor(RES)