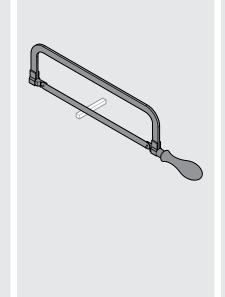

Verify that handle on exterior mounting plate is oriented correctly. If not, remove 4 screws, rotate handle, and re-install. Threadlocker is recom-

Adjust trip mechanism to engage strike. Slowly close door, observe whether the bolt is released upon closing. If bolt is not released, use a flat blade screwdriver and rotate the trip mechanism counter clockwise 1/2 turn. Repeat adjustment until bolt is extended upon door closing and rotate trip mechanism 1 additional full turn counter clockwise.