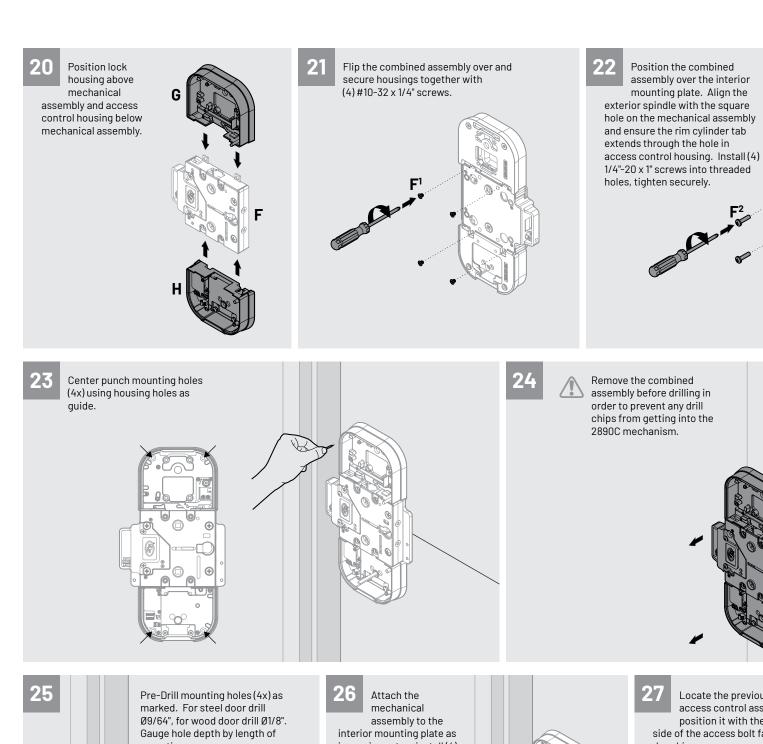

| A                     | Exterior Mounting Plate                             | P                     | Combination Lock Cover         |
|-----------------------|-----------------------------------------------------|-----------------------|--------------------------------|
| A <sup>1(4x)</sup>    | Depth Adjusters                                     | Q                     | Interior Center Cover          |
| A <sup>2</sup>        | Exterior Handle Assembly                            | <b>Q</b> ¹            | Lever Handle                   |
| A <sup>3(4x)</sup>    | Screw 1/4-20 x 1/2"                                 | Q <sup>3(4x)</sup>    | Screw #10-32 x 1/4" Flat Head  |
| <b>A</b> <sup>5</sup> | Exterior Spindle                                    | R                     | Strike                         |
| В                     | Interior Mounting Plate                             | R¹                    | Strike Spacers                 |
| С                     | Exterior Escutcheon                                 | s                     | Panic Mechanism Cover          |
| D                     | Rim Cylinder or Plug<br>*not included with all kits | Т                     | Panic Mechanism                |
| E                     | Access Control Assembly                             | U                     | Short Spindle                  |
| E1(2x)                | Screw #10-32 x 1", Washers                          | ٧                     | Panic Mechanism Shim           |
| F                     | Mechanical Assembly                                 | W                     | Panic Bar                      |
| G                     | Lock Housing                                        | <b>W</b> <sup>1</sup> | Panic Interface Mechanism      |
| Н                     | Access Control Housing                              | X                     | Panic Bar Channel Bracket      |
| J                     | Access Control Cover                                | X1(2x)                | Architectural Bolt #10-24 x 1" |
| K                     | High Security<br>Combination Lock                   | Y                     | Filler Panel                   |
| M                     | Combination Lock Dial Ring                          | Z                     | End Cap                        |
| N                     | Combination Lock Dial                               | Z¹                    | Screw #10-24 x 3/8"            |

Verify that handle on exterior mounting plate is oriented correctly. If not, remove 4 screws, rotate handle, and re-install. Threadlocker is recom-

Adjust trip mechanism to engage strike. Slowly close door, observe whether the bolt is released upon closing. If bolt is not released, use a flat blade screwdriver and rotate the trip mechanism counter clockwise 1/2 turn. Repeat adjustment until bolt is extended upon door closing and rotate trip mechanism 1 additional full turn counter clockwise.