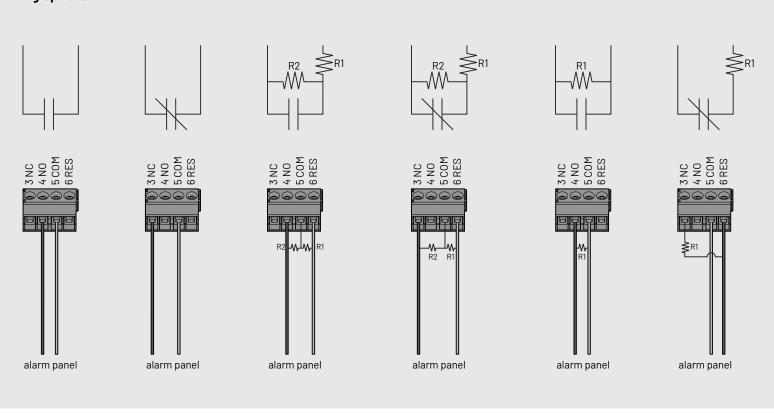

## **Access Control Wiring**

Requirements: Operating Voltage 12-24 VDC Conductors 18-22 AWG

- 1. V
- 2. + V
- 3. Normal Closed (NC)
- 4. Normal Open (NO)
- 5. Common (COM)
- 6. Resistor(RES)

## **Alarm Panel Wiring Options**

Si desea ayuda o información sobre la garantia: llame al 1-859-885-9411 ou visite www.sargentandgreenleaf.com

Pour de l'aide ou des informations sur la garantie: Vauillez appeler le 1-859-885-9411 ou visiter www.sargentandgreenleaf.com