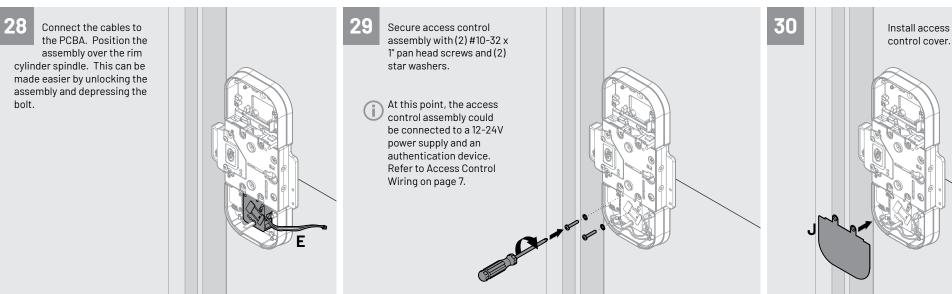

| A                     | Exterior Mounting Plate                             | P                     | Combination Lock Cover         |
|-----------------------|-----------------------------------------------------|-----------------------|--------------------------------|
| A <sup>1(4x)</sup>    | Depth Adjusters                                     | Q                     | Interior Center Cover          |
| A <sup>2</sup>        | Exterior Handle Assembly                            | <b>Q</b> ¹            | Lever Handle                   |
| A <sup>3(4x)</sup>    | Screw 1/4-20 x 1/2"                                 | Q <sup>3(4x)</sup>    | Screw #10-32 x 1/4" Flat Head  |
| <b>A</b> <sup>5</sup> | Exterior Spindle                                    | R                     | Strike                         |
| В                     | Interior Mounting Plate                             | R¹                    | Strike Spacers                 |
| С                     | Exterior Escutcheon                                 | s                     | Panic Mechanism Cover          |
| D                     | Rim Cylinder or Plug<br>*not included with all kits | Т                     | Panic Mechanism                |
| E                     | Access Control Assembly                             | U                     | Short Spindle                  |
| E1(2x)                | Screw #10-32 x 1", Washers                          | ٧                     | Panic Mechanism Shim           |
| F                     | Mechanical Assembly                                 | W                     | Panic Bar                      |
| G                     | Lock Housing                                        | <b>W</b> <sup>1</sup> | Panic Interface Mechanism      |
| Н                     | Access Control Housing                              | X                     | Panic Bar Channel Bracket      |
| J                     | Access Control Cover                                | X1(2x)                | Architectural Bolt #10-24 x 1" |
| K                     | High Security<br>Combination Lock                   | Y                     | Filler Panel                   |
| M                     | Combination Lock Dial Ring                          | Z                     | End Cap                        |
| N                     | Combination Lock Dial                               | Z¹                    | Screw #10-24 x 3/8"            |

## **Access Control Wiring**

Requirements: Operating Voltage 12-24 VDC Conductors 18-22 AWG

- 1. V
- 2. + V
- 3. Normal Closed (NC)
- 4. Normal Open (NO)
- 5. Common (COM)
- 6. Resistor(RES)