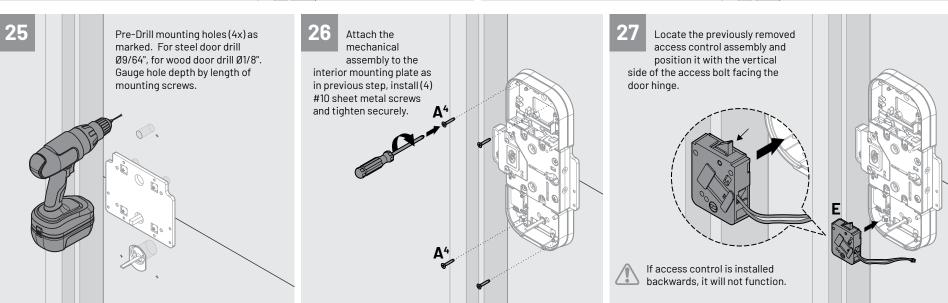

| A                     | Exterior Mounting Plate                             | P                     | Combination Lock Cover         |
|-----------------------|-----------------------------------------------------|-----------------------|--------------------------------|
| A <sup>1(4x)</sup>    | Depth Adjusters                                     | Q                     | Interior Center Cover          |
| A <sup>2</sup>        | Exterior Handle Assembly                            | <b>Q</b> ¹            | Lever Handle                   |
| A <sup>3(4x)</sup>    | Screw 1/4-20 x 1/2"                                 | Q <sup>3(4x)</sup>    | Screw #10-32 x 1/4" Flat Head  |
| <b>A</b> <sup>5</sup> | Exterior Spindle                                    | R                     | Strike                         |
| В                     | Interior Mounting Plate                             | R¹                    | Strike Spacers                 |
| С                     | Exterior Escutcheon                                 | s                     | Panic Mechanism Cover          |
| D                     | Rim Cylinder or Plug<br>*not included with all kits | Т                     | Panic Mechanism                |
| E                     | Access Control Assembly                             | U                     | Short Spindle                  |
| E1(2x)                | Screw #10-32 x 1", Washers                          | ٧                     | Panic Mechanism Shim           |
| F                     | Mechanical Assembly                                 | W                     | Panic Bar                      |
| G                     | Lock Housing                                        | <b>W</b> <sup>1</sup> | Panic Interface Mechanism      |
| Н                     | Access Control Housing                              | X                     | Panic Bar Channel Bracket      |
| J                     | Access Control Cover                                | X1(2x)                | Architectural Bolt #10-24 x 1" |
| K                     | High Security<br>Combination Lock                   | Y                     | Filler Panel                   |
| M                     | Combination Lock Dial Ring                          | Z                     | End Cap                        |
| N                     | Combination Lock Dial                               | Z¹                    | Screw #10-24 x 3/8"            |