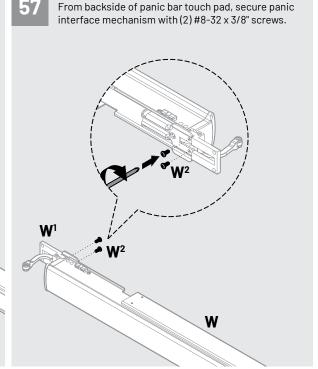

n closing. If bolt is not released, use a flat blade screwdriver and rotate the trip mechanism counter clockwise 1/2 turn. Repeat adjustment until bolt is extended upon door closing and rotate trip mechanism 1 additional full turn counter clockwise.



Test all door and lock functions for proper operation. Make necessary adjustments if required.



To access High Security Combination Lock: Unlock center module and upper module with key, remove (6) interior module cover assembly screws and (2) lock cover screws. Time to preform this operation is 1 min 10 sec. Reverse process to re-install covers. Refer to High Security Combination Lock - Operating Instructions for detailed instruction, including how to change lock combination.







Align panic interface mechanism to panic bar touch pad.

















## **Access Control Wiring**



Requirements: Operating Voltage 12-24 VDC Conductors 18-22 AWG

- 1. V
- 2. + V
- 3. Normal Closed (NC)
- 4. Normal Open (NO)
- 5. Common (COM)
- 6. Resistor(RES)

## **Alarm Panel Wiring Options**



Si desea ayuda o información sobre la garantia: llame al 1-859-885-9411 ou visite www.sargentandgreenleaf.com

Pour de l'aide ou des informations sur la garantie: Vauillez appeler le 1-859-885-9411 ou visiter www.sargentandgreenleaf.com

Warning: This Manufacturer advises that no lock can provide complete security by itself. This lock may be defeated by forcible or technical means, or evaded by entry elsewhere on the property. No lock can substitute for caution, awareness of your environment, and common sense. Builder's hardware is available in