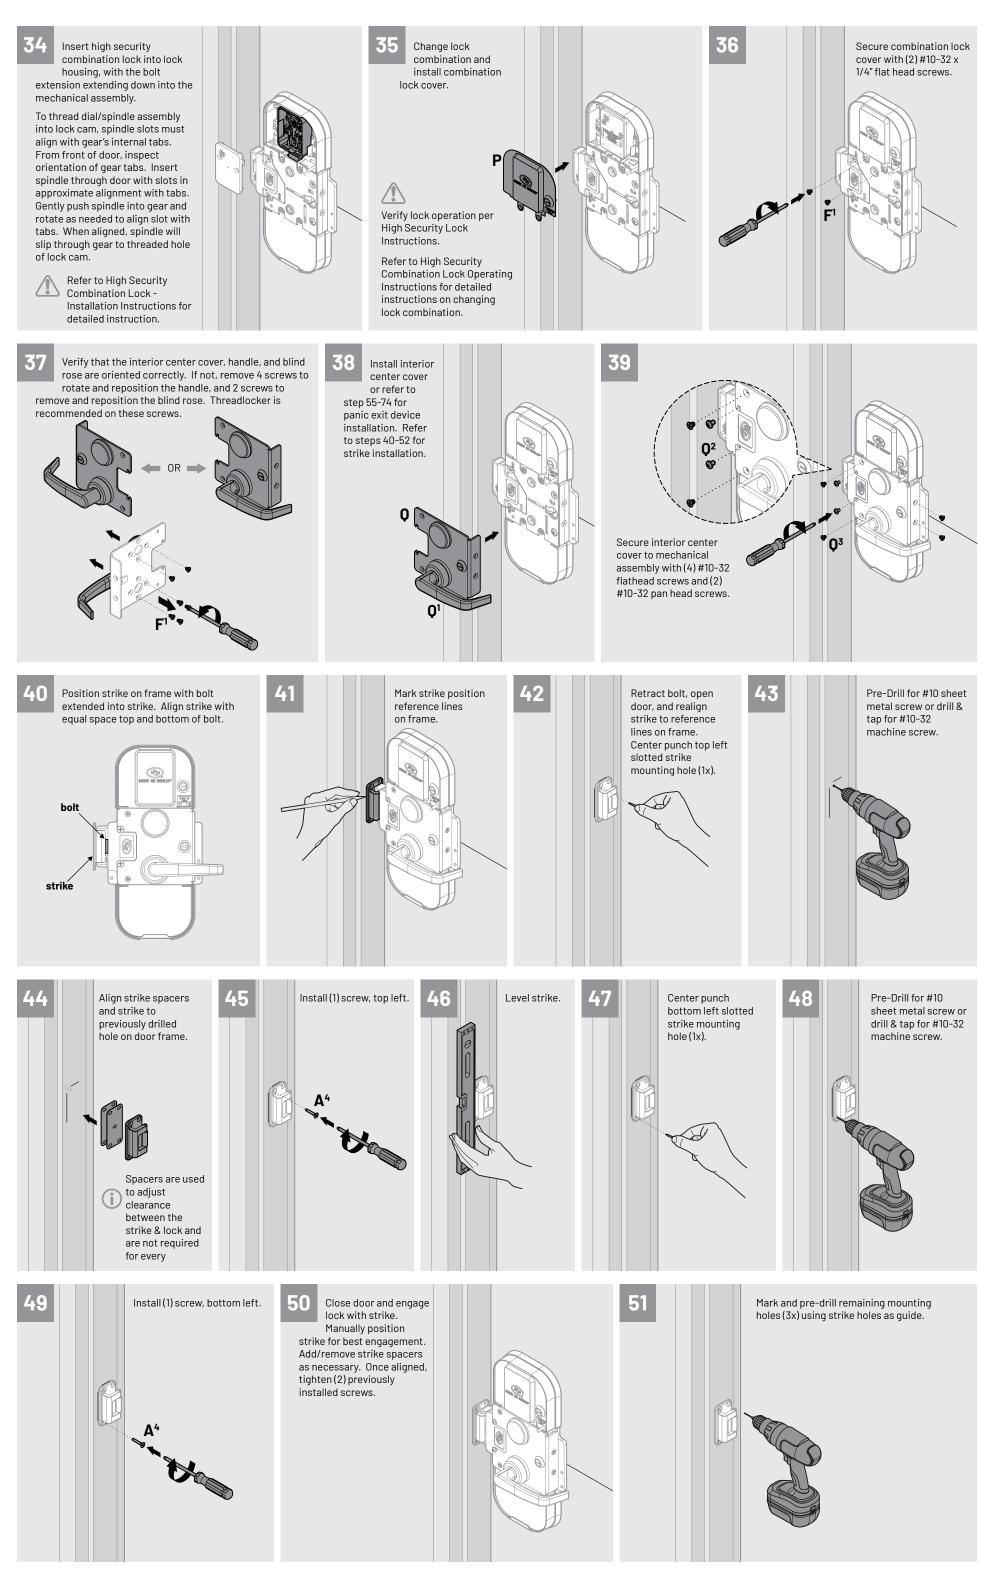

| A                     | Exterior Mounting Plate                             | P                     | Combination Lock Cover         |
|-----------------------|-----------------------------------------------------|-----------------------|--------------------------------|
| A <sup>1(4x)</sup>    | Depth Adjusters                                     | Q                     | Interior Center Cover          |
| A <sup>2</sup>        | Exterior Handle Assembly                            | <b>Q</b> ¹            | Lever Handle                   |
| A <sup>3(4x)</sup>    | Screw 1/4-20 x 1/2"                                 | Q <sup>3(4x)</sup>    | Screw #10-32 x 1/4" Flat Head  |
| <b>A</b> <sup>5</sup> | Exterior Spindle                                    | R                     | Strike                         |
| В                     | Interior Mounting Plate                             | R¹                    | Strike Spacers                 |
| С                     | Exterior Escutcheon                                 | s                     | Panic Mechanism Cover          |
| D                     | Rim Cylinder or Plug<br>*not included with all kits | Т                     | Panic Mechanism                |
| E                     | Access Control Assembly                             | U                     | Short Spindle                  |
| E1(2x)                | Screw #10-32 x 1", Washers                          | ٧                     | Panic Mechanism Shim           |
| F                     | Mechanical Assembly                                 | W                     | Panic Bar                      |
| G                     | Lock Housing                                        | <b>W</b> <sup>1</sup> | Panic Interface Mechanism      |
| Н                     | Access Control Housing                              | X                     | Panic Bar Channel Bracket      |
| J                     | Access Control Cover                                | X1(2x)                | Architectural Bolt #10-24 x 1" |
| K                     | High Security<br>Combination Lock                   | Y                     | Filler Panel                   |
| M                     | Combination Lock Dial Ring                          | Z                     | End Cap                        |
| N                     | Combination Lock Dial                               | Z¹                    | Screw #10-24 x 3/8"            |

Test all door and lock functions for proper operation. Make necessary adjustments if required.

To access High Security Combination Lock: Unlock center module and upper module with key, remove (6) interior module cover assembly screws and (2) lock cover screws. Time to preform this operation is 1 min 10 sec. Reverse process to re-install covers. Refer to High Security Combination Lock - Operating Instructions for detailed instruction, including how to change lock combination.