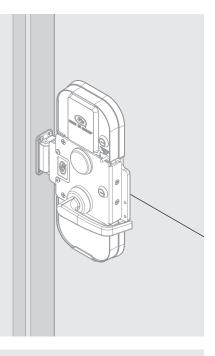

| A                     | Exterior Mounting Plate                             | P                     | Combination Lock Cover         |
|-----------------------|-----------------------------------------------------|-----------------------|--------------------------------|
| A <sup>1(4x)</sup>    | Depth Adjusters                                     | Q                     | Interior Center Cover          |
| A <sup>2</sup>        | Exterior Handle Assembly                            | <b>Q</b> ¹            | Lever Handle                   |
| A <sup>3(4x)</sup>    | Screw 1/4-20 x 1/2"                                 | Q <sup>3(4x)</sup>    | Screw #10-32 x 1/4" Flat Head  |
| <b>A</b> <sup>5</sup> | Exterior Spindle                                    | R                     | Strike                         |
| В                     | Interior Mounting Plate                             | R¹                    | Strike Spacers                 |
| С                     | Exterior Escutcheon                                 | s                     | Panic Mechanism Cover          |
| D                     | Rim Cylinder or Plug<br>*not included with all kits | Т                     | Panic Mechanism                |
| E                     | Access Control Assembly                             | U                     | Short Spindle                  |
| E1(2x)                | Screw #10-32 x 1", Washers                          | ٧                     | Panic Mechanism Shim           |
| F                     | Mechanical Assembly                                 | W                     | Panic Bar                      |
| G                     | Lock Housing                                        | <b>W</b> <sup>1</sup> | Panic Interface Mechanism      |
| Н                     | Access Control Housing                              | X                     | Panic Bar Channel Bracket      |
| J                     | Access Control Cover                                | X1(2x)                | Architectural Bolt #10-24 x 1" |
| K                     | High Security<br>Combination Lock                   | Y                     | Filler Panel                   |
| M                     | Combination Lock Dial Ring                          | Z                     | End Cap                        |
| N                     | Combination Lock Dial                               | Z¹                    | Screw #10-24 x 3/8"            |